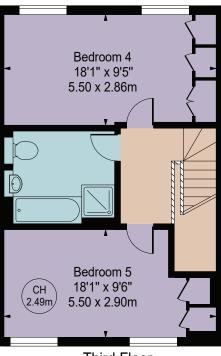

## Sulivan Road, SW6

Approx. Gross Internal Area 2172 Sq Ft - 201.77 Sq M Approx. Total External Area 390 Sq Ft - 36.23 Sq M

(Including Patio, Garden & Balconies)

Third Floor

Second Floor

**Ground Floor** 

## For Illustration Purposes Only - Not To Scale

This floor plan should be used as a general outline for guidance only and does not constitute in whole or in part an offer or contract.

Any intending purchaser or lessee should satisfy themselves by inspection, searches, enquiries and full survey as to the correctness of each statement.

Any areas, measurements or distances quoted are approximate and should not be used to value a property or be the basis of any sale or let.