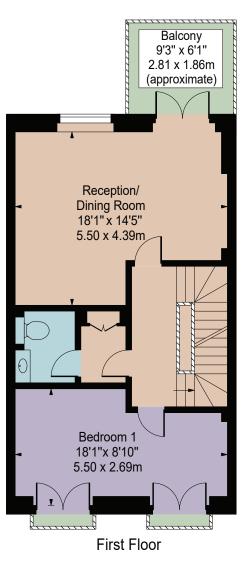

## Sulivan Road, SW6

Approx. Gross Internal Area 2172 Sq Ft - 201.77 Sq M Approx. Total External Area 390 Sq Ft - 36.23 Sq M

(Including Patio, Garden & Balconies)

Third Floor

Second Floor

**Ground Floor** 

## For Illustration Purposes Only - Not To Scale

This floor plan should be used as a general outline for guidance only and does not constitute in whole or in part an offer or contract.

Any intending purchaser or lessee should satisfy themselves by inspection, searches, enquiries and full survey as to the correctness of each statement.

Any areas, measurements or distances quoted are approximate and should not be used to value a property or be the basis of any sale or let.