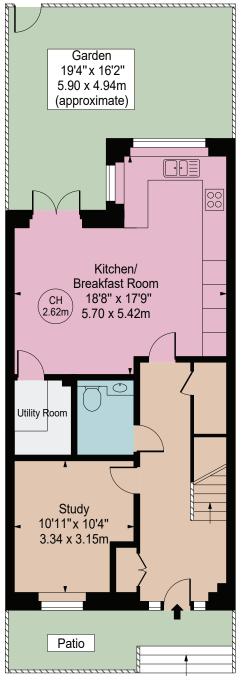

## Sulivan Road, SW6

Approx. Gross Internal Area 2172 Sq Ft - 201.77 Sq M Approx. Total External Area 390 Sq Ft - 36.23 Sq M

(Including Patio, Garden & Balconies)

Third Floor

Second Floor

**Ground Floor** 

## For Illustration Purposes Only - Not To Scale

This floor plan should be used as a general outline for guidance only and does not constitute in whole or in part an offer or contract.

Any intending purchaser or lessee should satisfy themselves by inspection, searches, enquiries and full survey as to the correctness of each statement.

Any areas, measurements or distances quoted are approximate and should not be used to value a property or be the basis of any sale or let.