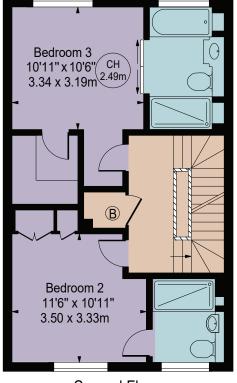

## Sulivan Road, SW6

Approx. Gross Internal Area 2172 Sq Ft - 201.77 Sq M Approx. Total External Area 390 Sq Ft - 36.23 Sq M

(Including Patio, Garden & Balconies)

Third Floor

Second Floor

**Ground Floor** 

## For Illustration Purposes Only - Not To Scale

This floor plan should be used as a general outline for guidance only and does not constitute in whole or in part an offer or contract.

Any intending purchaser or lessee should satisfy themselves by inspection, searches, enquiries and full survey as to the correctness of each statement.

Any areas, measurements or distances quoted are approximate and should not be used to value a property or be the basis of any sale or let.